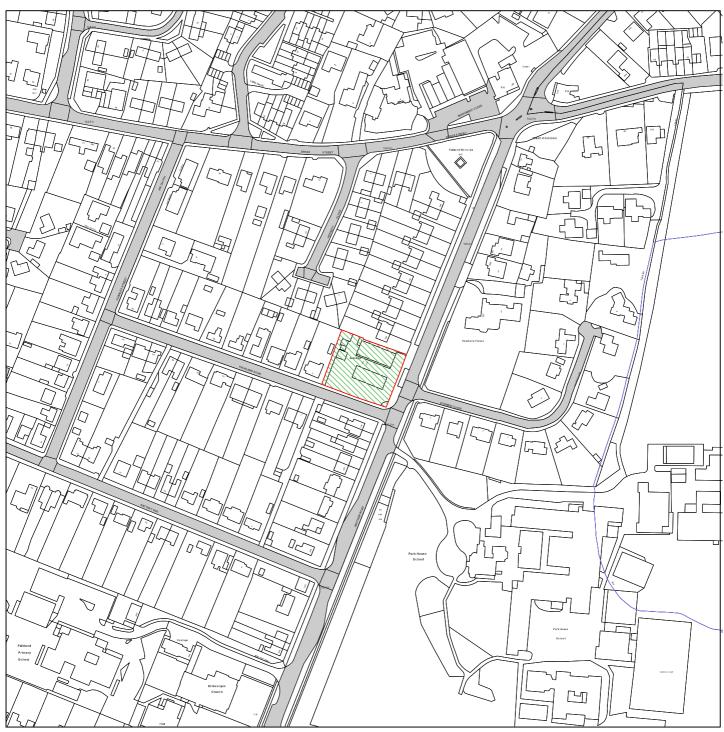

## Total, Falkland Service Station, 170-174 Andover Road, Newbury

Map Centre Coordinates : 445911.98 , 164849.78

Reproduced from the Ordnance Survey map with the permission of the Controller of Her Majesty's Stationery Office © Crown Copyright 2003.